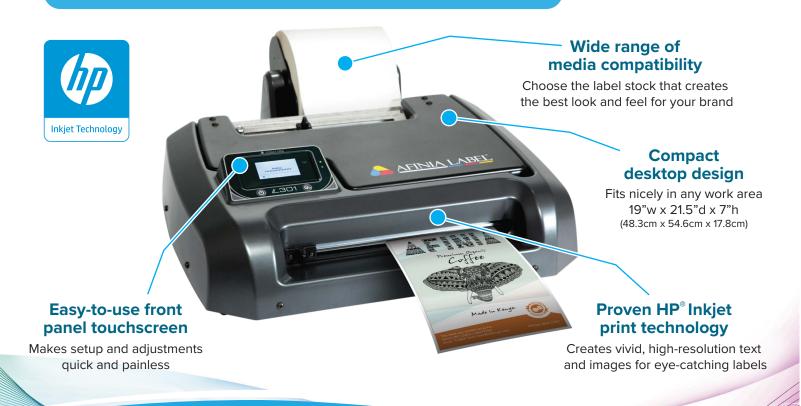

# **L301 Industrial Color Label Printer**

#### Ideal for Small Businesses

Creating professional labels on demand is easy with the L301. Bringing short-run label printing in-house saves time and money. Eliminate lead times, setup fees, plate changing fees, and order quantity minimums associated with outsourcing labels.

The L301's continuous roll printing capability allows businesses to print professional-quality labels as needed. **No more wasted time, wasted money, or wasted labels.** 

### **Key Features**

- ✓ Professional looking labels, on demand
- ✓ Simplify workflows and eliminate the hassles of sheet printing.
- ✓ Flexibility to change label designs and content on the fly
- ✓ Minimize waste by printing only the labels you need
- **✓** Economically priced specifically for small businesses

## **General:**

| Print Technology:     | HP Thermal Inkjet                                                                                                                     |
|-----------------------|---------------------------------------------------------------------------------------------------------------------------------------|
| Print Resolutions:    | Color: Up to 4800 x 1200 optimized dpi color; Black: Up to 1200 x 1200 rendered dpi                                                   |
| Print Speed:          | Approximately 1.8 in/sec (46mm/sec) when printing a 2.2 inch-wide (56mm) image in draft mode                                          |
| Size:                 | 19"w x 21.5"d x 7"h (48.3cm x 54.6cm x 17.8cm)                                                                                        |
| Inks:                 | Black single pigment ink cartridge; Tri-color single dye ink cartridge                                                                |
| Core Size             | 3" (76.2mm)                                                                                                                           |
| Media Types:          | Compatible with wide range of paper, polyester, polypropylene, and vinyl label stocks. Supports gap, black mark, and continuous media |
| Media Sensing:        | Auto calibration and auto detection of gap and black marks                                                                            |
| Minimum Label Size:   | 2"w x 1"h (51mm x 25mm)                                                                                                               |
| Maximum Label Size:   | 6"w* x 48"h (152mm* x 1219mm)<br>- *Up to 8.5"w (216mm) with optional powered rewinder                                                |
| Inter Label Gap Size: | 0.125" - 0.3" (3mm x 8mm)                                                                                                             |
| Black Mark Size:      | 0.125" - 0.3"                                                                                                                         |
| Label Thickness:      | 0.004" – 0.01" (0.1mm – 0.3mm)                                                                                                        |
| Manual Cutter:        | Included                                                                                                                              |
| Manual Unwinder:      | Included, 6" max width, 6" OD (152mm) on a 3" core (76.2mm)                                                                           |

## **Operating Environment:**

| Display:                | Front panel touch screen             |
|-------------------------|--------------------------------------|
| Operating Systems:      | Windows 7, 8, and 10 (32 and 64 bit) |
| Data Interface:         | USB 2.0 connection                   |
| Operating Temperature:  | 41 – 104°F (5 – 40°C)                |
| Storage Temperature:    | -40 – 140° F (-40 – 60°C)            |
| Operating Humidity:     | 15 – 80% RH, 20 – 80% recommended    |
| Non-operating Humidity: | 10 – 90%                             |
| Warranty:               | 1-year                               |